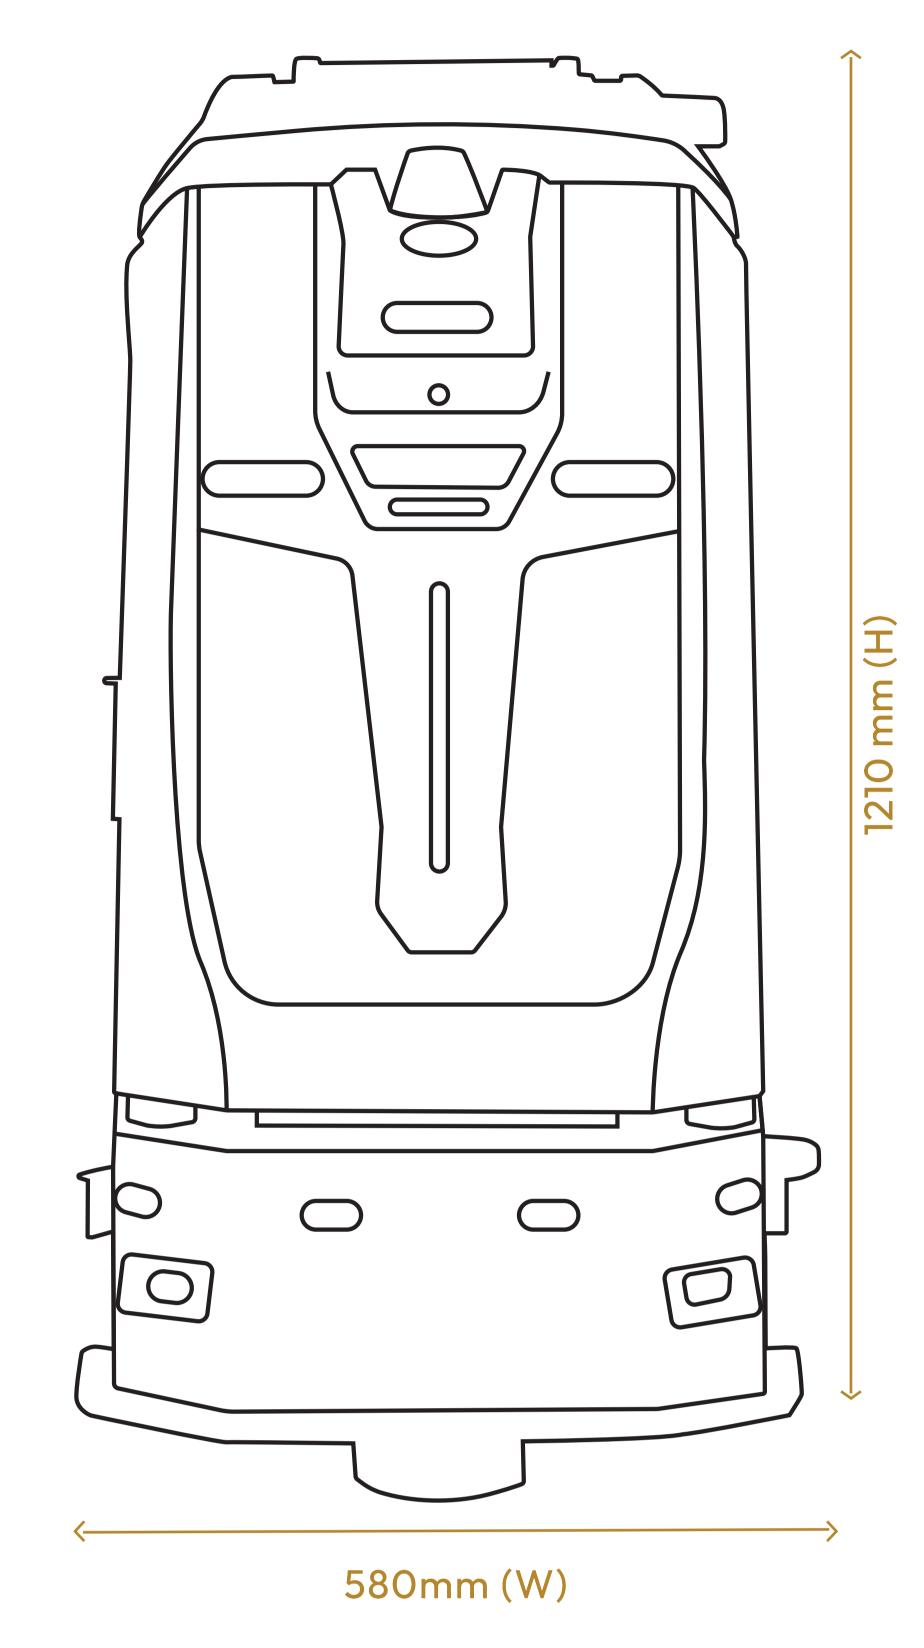

### **Physical Specifications**

Weight

254 kg

| Scrub Deck Width        | 510mm        |
|-------------------------|--------------|
| Suction rack width      | <b>790mm</b> |
| Clean water tank volume | <b>70L</b>   |
| Sewage tank volume      | 50L          |