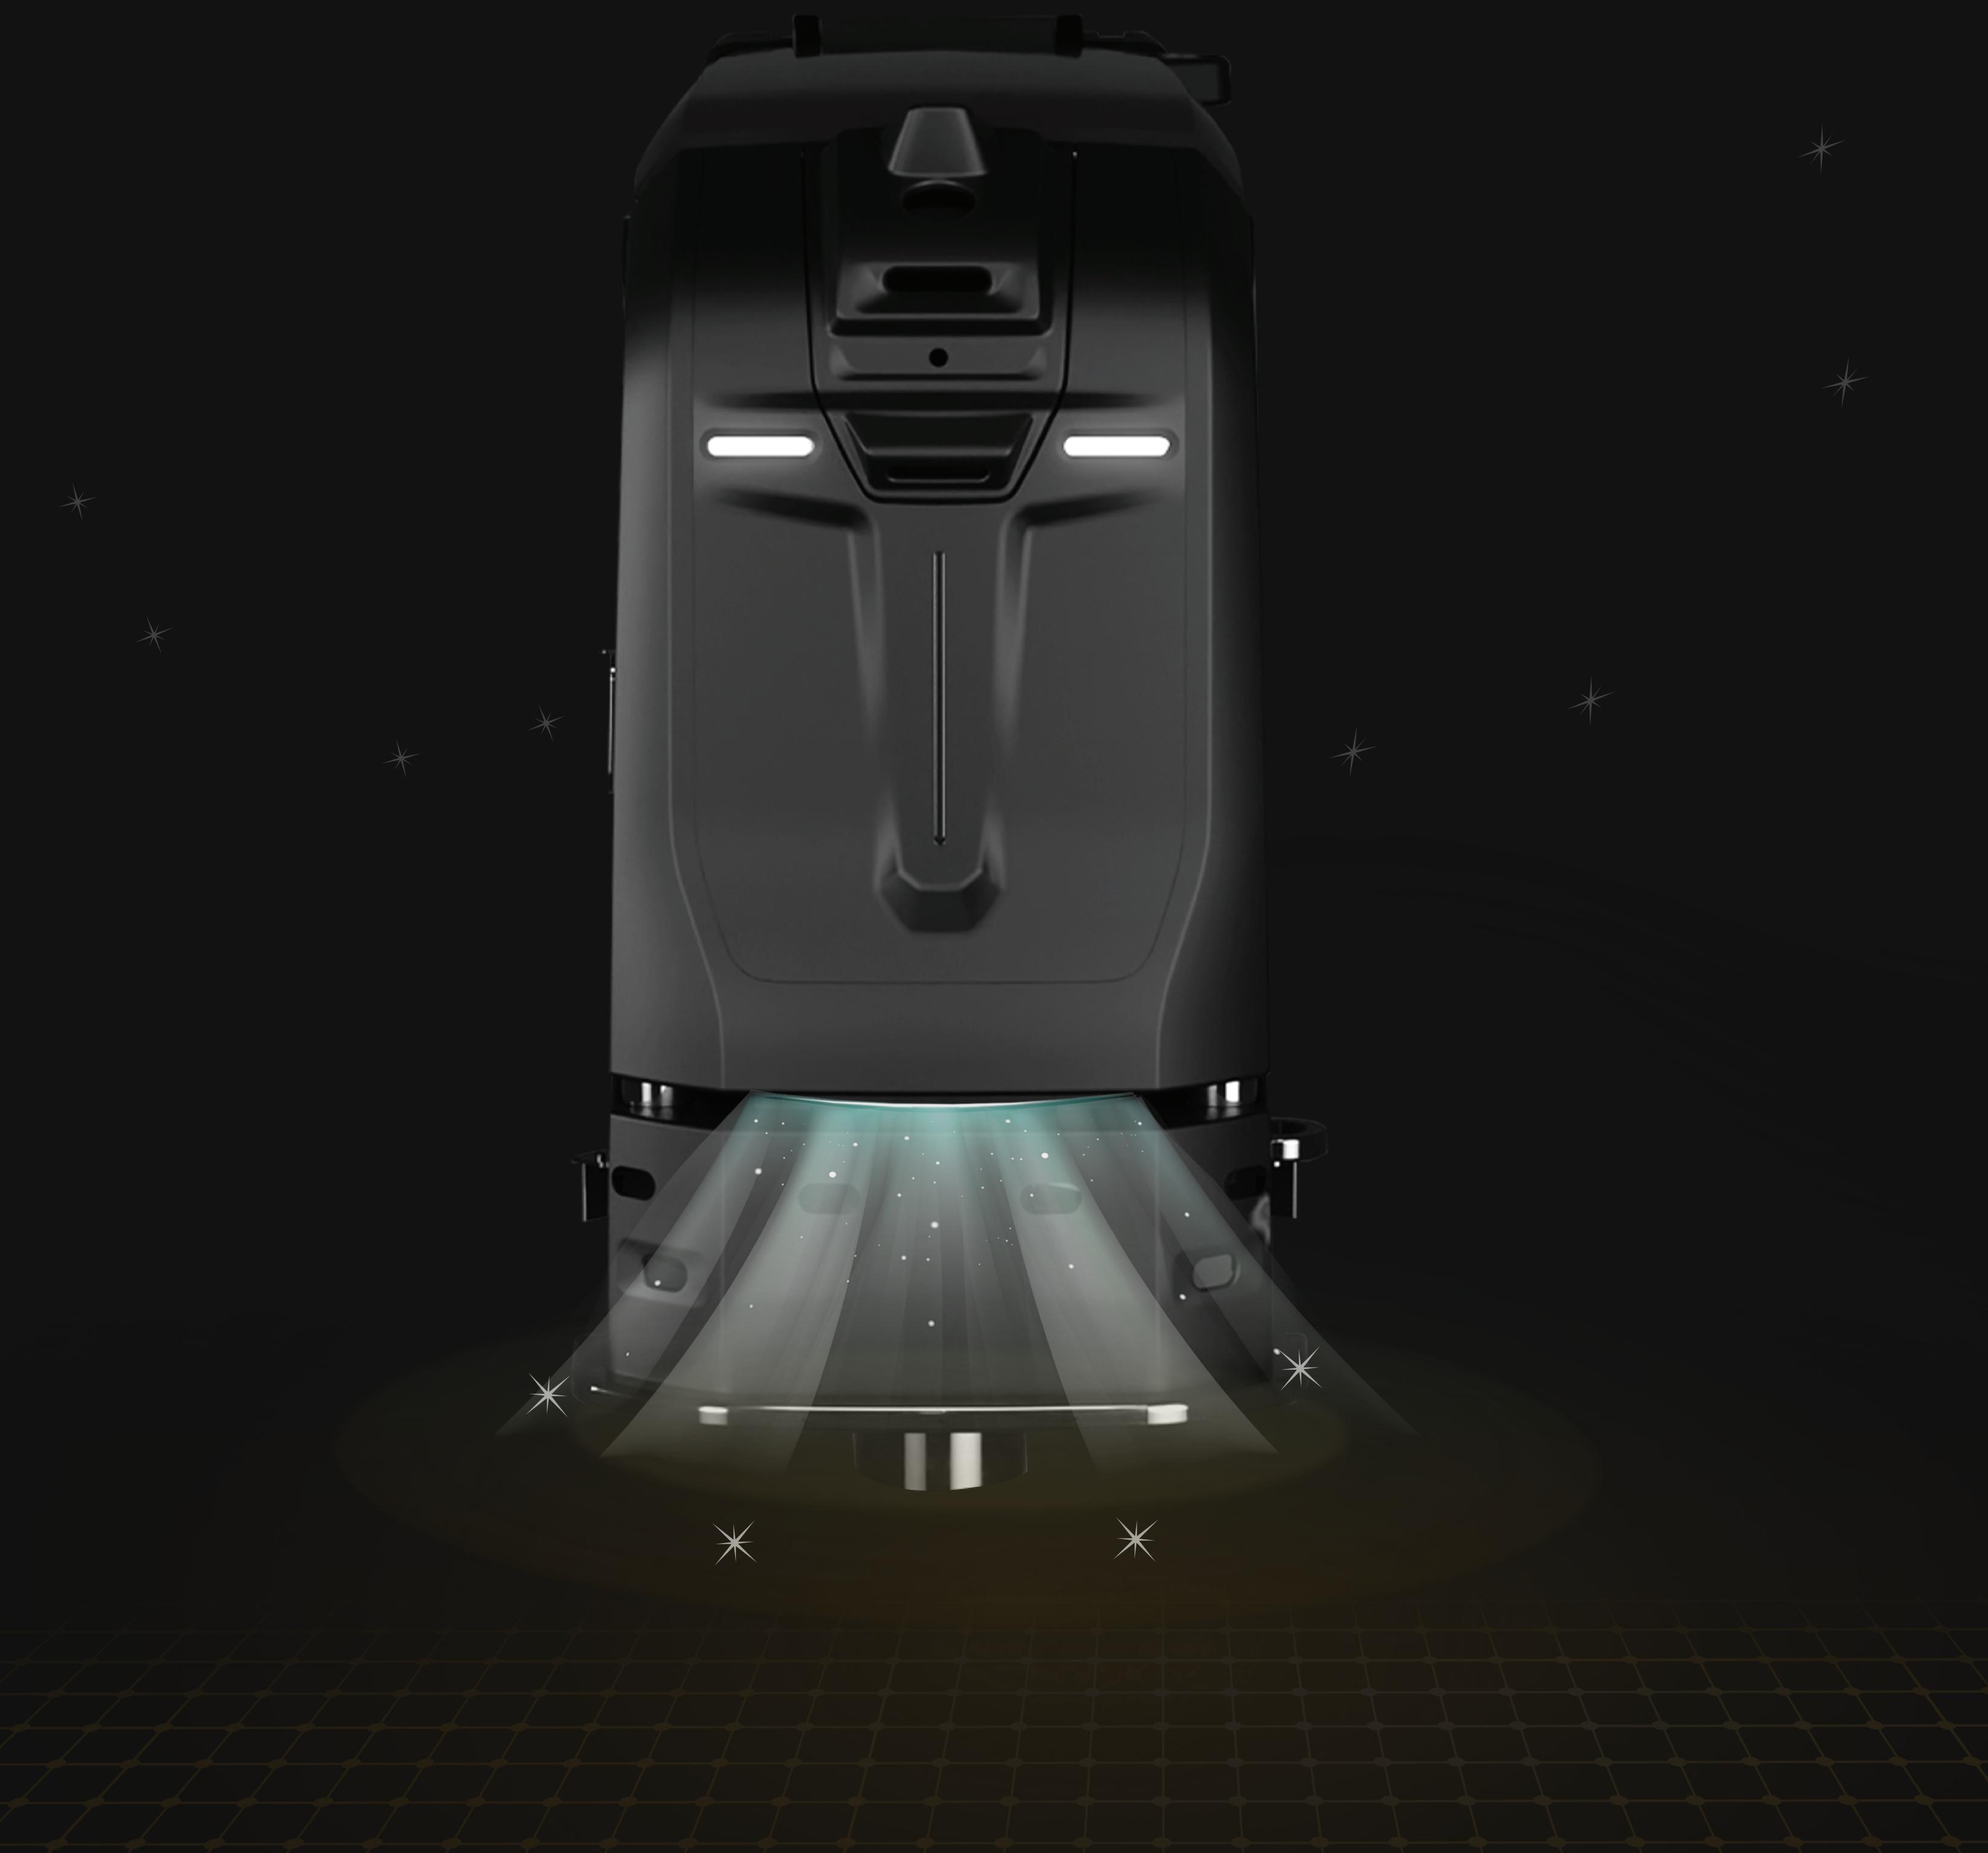

### An Autonomous Cleaning Robot

Step into the world of modernized heavy-duty cleaning with Vulcan, our

remarkable Autonomous Floor Cleaning Robot. Vulcan represents the

epitome of innovative cleanliness solutions, offering a paradigm shift in the

way we approach cleaning tasks across a myriad of settings. Vulcan seamlessly integrates with your daily operations, enhancing cleaning

efficiency like never before.

Vulcan combines cutting-edge technology with a sleek and efficient design, providing an array of benefits that redefine cleanliness and hygiene. From efficiently sweeping through commercial offices to ensuring spotless conditions in hospitals, Vulcan's capabilities span across multiple industries. No more laborious, manual cleaning – Vulcan is the smart, proactive solution

### Performance Specifications

Vulcan is the ultimate heavy-duty industrial cleaning robot. Designed to withstand tough conditions, it excels in demanding environments. Whether dealing with stubborn debris or challenging surfaces, Vulcan's powerful suction and advanced technology guarantee top-notch performance.