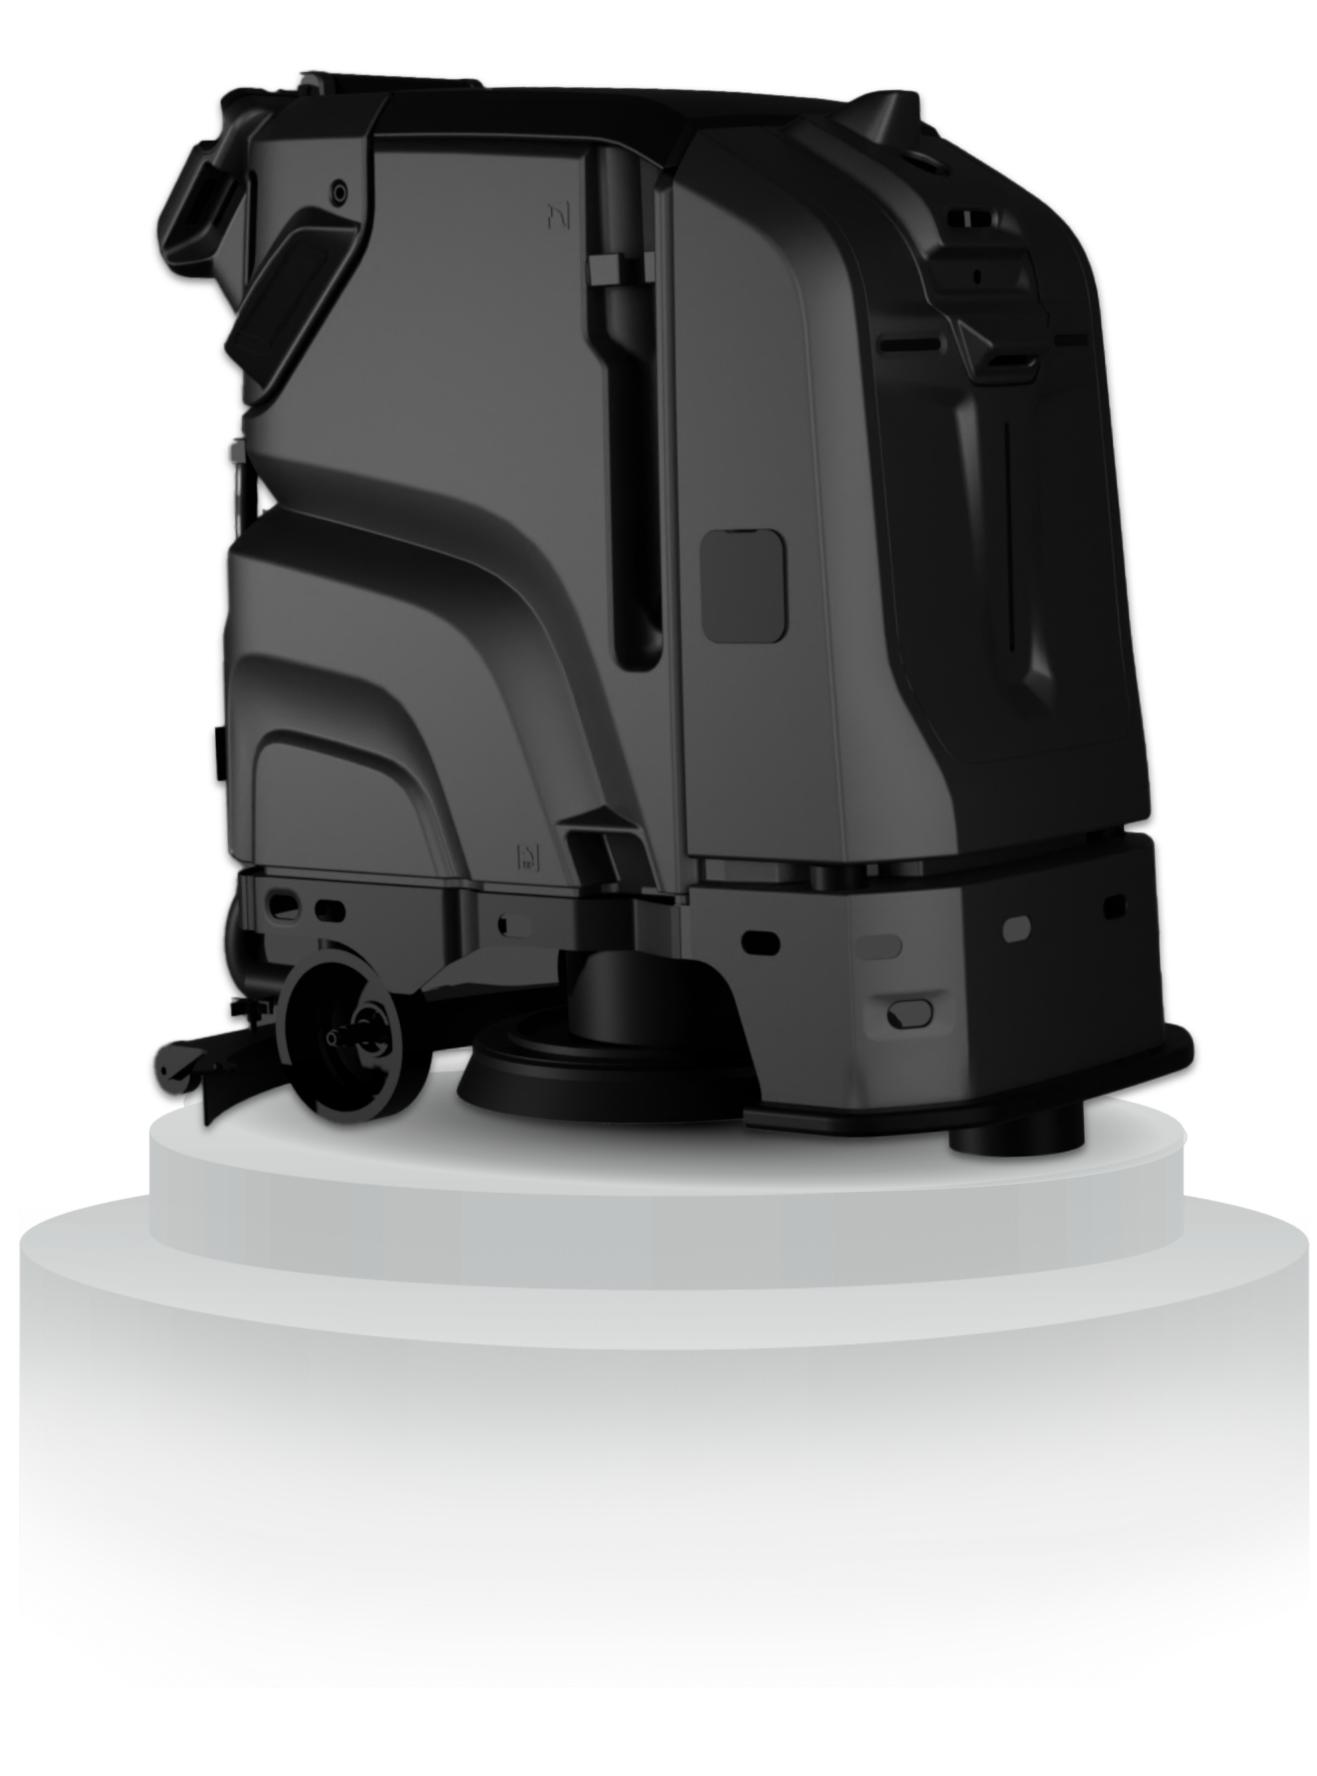

### **Physical Specifications**

Weight

254 kg

| Scrub Deck Width        | 510mm        |
|-------------------------|--------------|
| Suction rack width      | <b>790mm</b> |
| Clean water tank volume | <b>70L</b>   |
| Sewage tank volume      | 50L          |

### Performance Specifications

Vulcan is the ultimate heavy-duty industrial cleaning robot. Designed to withstand tough conditions, it excels in demanding environments. Whether dealing with stubborn debris or challenging surfaces, Vulcan's powerful suction and advanced technology guarantee top-notch performance.